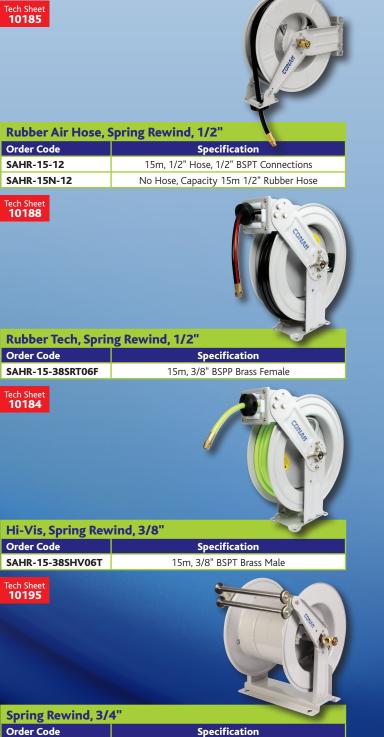

#### **Mountable High Pressure Water Steel Hose Reels**

- Compact for applications with critical space requirement
- Heavy duty steel construction with corrosion resistant powder coating
- Four direction non-snag rollers to reduce hose wear abrasion

Spring Rewind, 3/8'

SWHR-15-38SB122K

Order Code

- Multi position ratchet lock and easy tension adjustment
- Spring fully closed and lubricated

Specification

15m, M22 x 1.5 Female

Full flow swivel Adjustable guide arm for multi position mounting