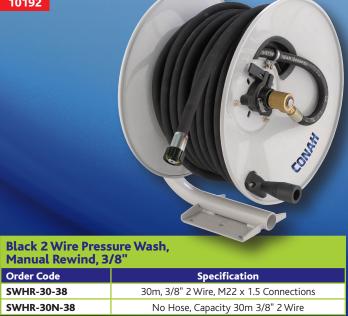

| lanual Rewind, 3/8" |                       |
|---------------------|-----------------------|
| Order Code          | Specification         |
| WHR-30-38MB222K     | 30m, M22 x 1.5 Female |