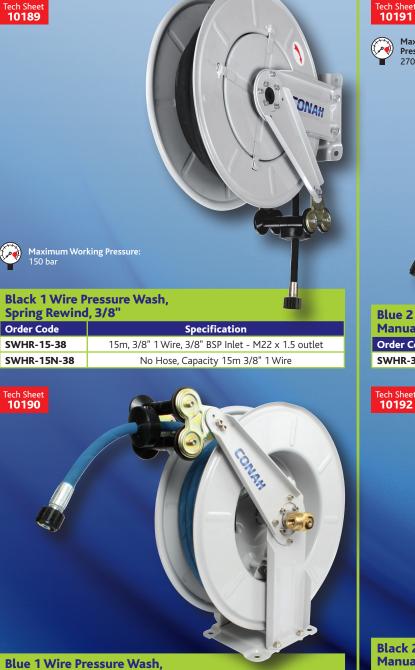

#### **Mountable High Pressure Water Steel Hose Reels**

- Compact for applications with critical space requirement
- Heavy duty steel construction with corrosion resistant powder coating
- Four direction non-snag rollers to reduce hose wear abrasion