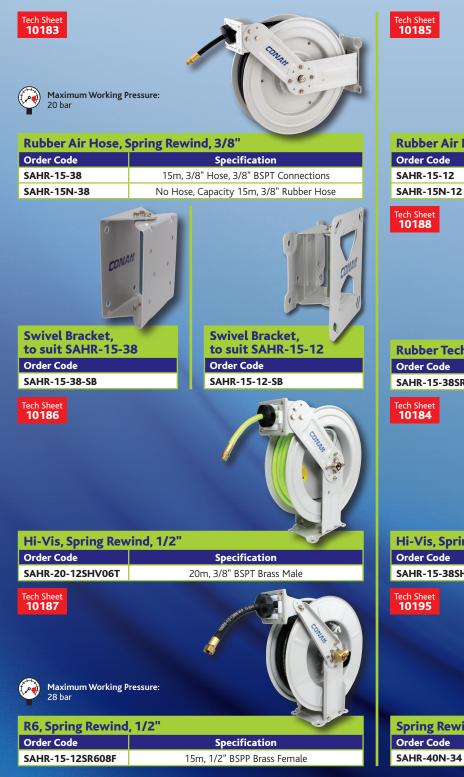

### **Mountable Steel Air Hose Reels**

- > Heavy ribbed steel plate to ensure strong support
- > Spring located in the middle to ensure stability
- > Four direction non-snag rollers to reduce hose wear abrasion

- Adjustable guide arm for multi-position mounting
- Special swivel joint for easy maintenance and repair
- > Ball bearing swivel joint structure, largely reduces friction

No Hose, Capacity 40m, 3/4" Rubber Hose