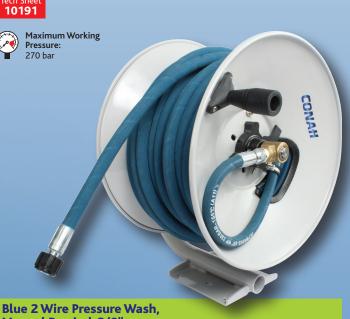

#### **Mountable High Pressure Water Steel Hose Reels**

- Compact for applications with critical space requirement
- Heavy duty steel construction with corrosion resistant powder coating
- Four direction non-snag rollers to reduce hose wear abrasion