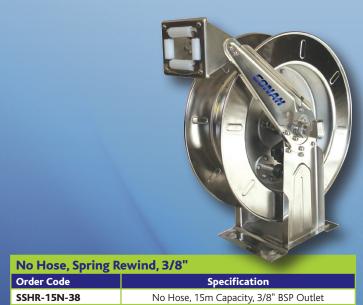

## **Mountable Stainless Steel Hose Reels**

- All stainless steel 304 spring rewind hose reels are designed for harsh, corrosive environments or where hygiene is of primary importance
- Ideally suited for wash down applications in food processing, marine and offshore
- > Spring fully enclosed and lubricated

## Other configurations available on request.

- All stainless steel swivel assemblies come complete with PTFE washer and viton O-ring for high pressure and high temperature
- Adjustable guide arm for handling up to 6 positions
- Multi-position ratchet lock keeps hose at desired length