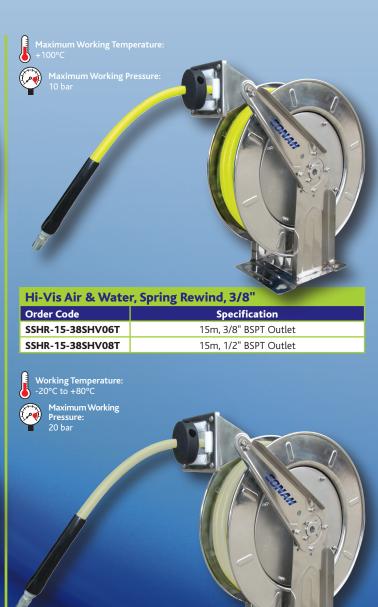

## **Mountable Stainless Steel Hose Reels**

- All stainless steel 304 spring rewind hose reels are designed for harsh, corrosive environments or where hygiene is of primary importance
- Ideally suited for wash down applications in food processing, marine and offshore
- > Spring fully enclosed and lubricated

## Other configurations available on request.

- All stainless steel swivel assemblies come complete with PTFE washer and viton O-ring for high pressure and high temperature
- Adjustable guide arm for handling up to 6 positions
- Multi-position ratchet lock keeps hose at desired length