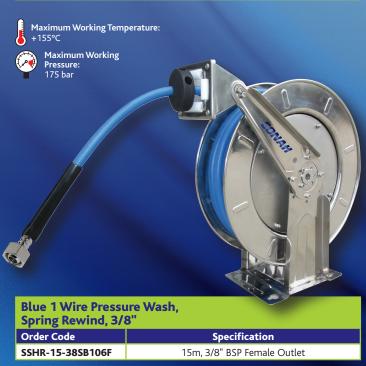

## **Mountable Stainless Steel Hose Reels**

- All stainless steel 304 spring rewind hose reels are designed for harsh, corrosive environments or where hygiene is of primary importance
- Ideally suited for wash down applications in food processing, marine and offshore
- > Spring fully enclosed and lubricated

## Other configurations available on request.

- All stainless steel swivel assemblies come complete with PTFE washer and viton O-ring for high pressure and high temperature
- Adjustable guide arm for handling up to 6 positions
- Multi-position ratchet lock keeps hose at desired length