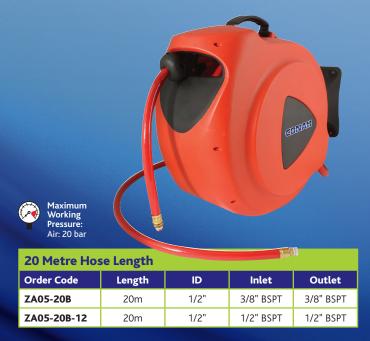

### Air & Water Hose Reels

- > Reinforced PVC hose
- > Tough impact resistant polypropylene construction
- > 180° swivel
- > Self-layering hose guide for perfectly even hose rewinding
- > Speed-controlled return spring
- Auto-locking mechanism allows easy use of hose at any length
- > Carry handle
- Lightweight

| 15 Metre Hose Length |        |      |           |           |  |
|----------------------|--------|------|-----------|-----------|--|
| Order Code           | Length | ID   | Inlet     | Outlet    |  |
| ZA05-15              | 15m    | 3/8" | 1/4" BSPT | 1/4" BSPT |  |
| ZA05-15-38           | 15m    | 3/8" | 3/8" BSPT | 3/8" BSPT |  |