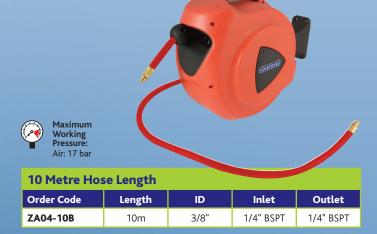

### Air & Water Hose Reels

- > Reinforced PVC hose
- > Tough impact resistant polypropylene construction
- > 180° swivel
- > Self-layering hose guide for perfectly even hose rewinding
- > Speed-controlled return spring
- Auto-locking mechanism allows easy use of hose at any length
- > Carry handle
- Lightweight