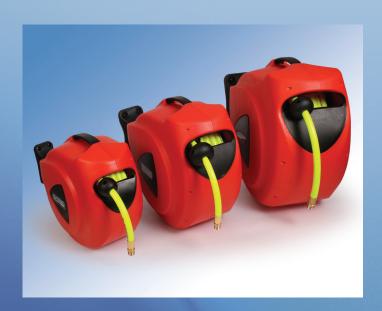

# **Plastic Air & Water Hose Reels**

- Speed-Controlled Return Spring
- > Auto-Locking Mechanism
- > Impact Resistant Construction
- **> Lightweight**

### Air & Water Hose Reels

- > Reinforced PVC hose
- > Tough impact resistant polypropylene construction
- > 180° swivel
- > Self-layering hose guide for perfectly even hose rewinding
- > Speed-controlled return spring
- Auto-locking mechanism allows easy use of hose at any length
- > Carry handle
- Lightweight