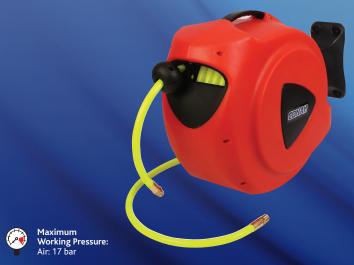

### Air & Water Hi-Vis Hose, Hose Reels

- > Hi-Vis Reinforced PVC Hose.
- > Tough impact resistant polypropylene construction.
- > 180° swivel.
- > Self-layering hose guide for perfectly even hose rewinding.
- > Speed-controlled return spring.
- > Auto-locking mechanism allows easy use of hose at any length.
- Carry handle.
- Lightweight.

Connection termination on all Conah reels can be adapted to suit requirements

Maximum Working Pressure: