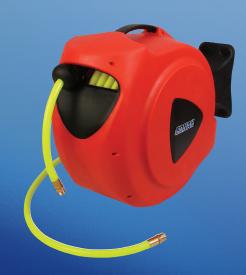

### Air & Water Hi-Vis Hose, Hose Reels

- > Hi-Vis Reinforced PVC Hose.
- > Tough impact resistant polypropylene construction.
- > 180° swivel.
- > Self-layering hose guide for perfectly even hose rewinding.
- > Speed-controlled return spring.
- > Auto-locking mechanism allows easy use of hose at any length.
- Carry handle.
- Lightweight.

Connection termination on all Conah reels can be adapted to suit requirements

Maximum Working Pressure: