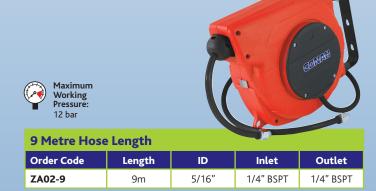

#### **Air Hose Reel**

- > Reinforced PU hose
- > Tough impact resistant polypropylene construction
- > 180° swivel
- > Self-layering hose guide for perfectly even hose rewinding
- > Speed-controlled return spring
- > Auto-locking mechanism allows easy use of hose at any length
- **Lightweight**

# **Plastic Air & Water Hose Reels**

- Speed-Controlled Return Spring
- > Auto-Locking Mechanism
- > Impact Resistant Construction
- **> Lightweight**