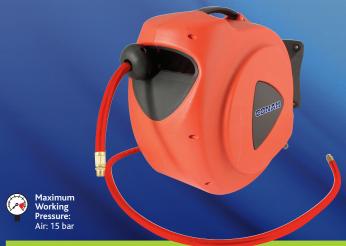

### Air & Water Hi-Vis Hose, Hose Reels

- > Hi-Vis Reinforced PVC Hose.
- > Tough impact resistant polypropylene construction.
- > 180° swivel.
- > Self-layering hose guide for perfectly even hose rewinding.
- > Speed-controlled return spring.
- > Auto-locking mechanism allows easy use of hose at any length.
- Carry handle.
- Lightweight.