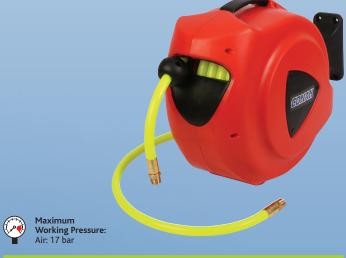

### Air & Water Hi-Vis Hose, Hose Reels

- > Hi-Vis Reinforced PVC Hose.
- > Tough impact resistant polypropylene construction.
- > 180° swivel.
- > Self-layering hose guide for perfectly even hose rewinding.
- > Speed-controlled return spring.
- > Auto-locking mechanism allows easy use of hose at any length.
- Carry handle.
- Lightweight.

Connection termination on all Conah reels can be adapted to suit requirements

Maximum Working Pressure: