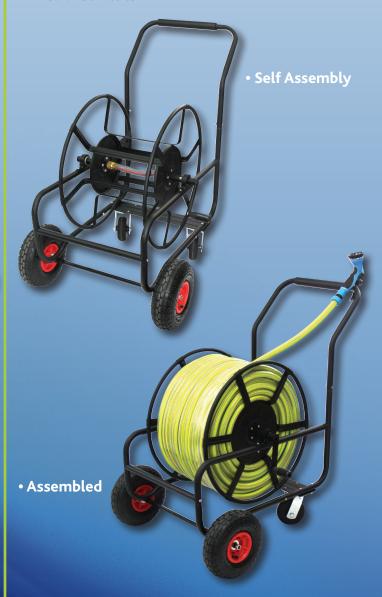

- Black lacquered steel tube makes the cart strong & durable
- 2 Pneumatic rubber wheels and 2 solid wheels make it easy to manoeuvre on all surfaces and terrains

## **Bare Reel Capacities:**

- 1/2" O.D. x 100 metres
- 3/4" O.D. x 80 metres
- 1" O.D. x 50 metres

| 4 Wheel Hose Cart |                                 |
|-------------------|---------------------------------|
| Order Code        | Specification                   |
| FG03A             | Bare Reel                       |
| FG03A-WF3480M     | 3/4" Waterflex Hose x 80 Metres |
| FG03A-3/4-KIT     | 3/4" Water Gun Kit              |