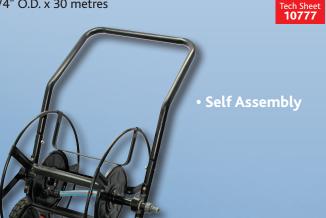

## **Hose Reel Carts**

- Black lacquered steel tube makes the cart strong & durable
- 2 Pneumatic rubber wheels make it easy to manoeuvre

## **Bare Reel Capacities:**

- 1/2" O.D. x 80 metres
- 5/8" O.D. x 50 metres
- > 3/4" O.D. x 30 metres

| 2 Wheel Hose Cart |                                 |
|-------------------|---------------------------------|
| Order Code        | Specification                   |
| FG02A             | Bare Reel                       |
| FG02A-WF5850M     | 5/8" Waterflex Hose x 50 Metres |
| FG02A-5/8-KIT     | 5/8" Water Gun Kit              |