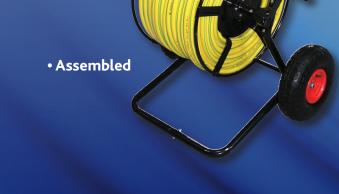

## **Bare Reel Capacities:**

- 1/2" O.D. x 80 metres
- 5/8" O.D. x 50 metres
- > 3/4" O.D. x 30 metres

| 2 Wheel Hose Cart |                                 |
|-------------------|---------------------------------|
| Order Code        | Specification                   |
| FG02A             | Bare Reel                       |
| FG02A-WF5850M     | 5/8" Waterflex Hose x 50 Metres |
| FG02A-5/8-KIT     | 5/8" Water Gun Kit              |